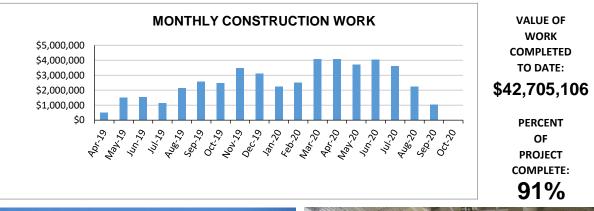

## **PROJECT DATA**

| Description:       | Build new elementary school on property located at 5701 Kersey Way SE, Auburn. |
|--------------------|--------------------------------------------------------------------------------|
| Capacity:          | 38 classrooms and 650 student capacity.                                        |
| Size:              | 74,413 square feet.                                                            |
| Schedule:          | Open new school September 2020.                                                |
| Construction Cost: | \$46,707,697                                                                   |